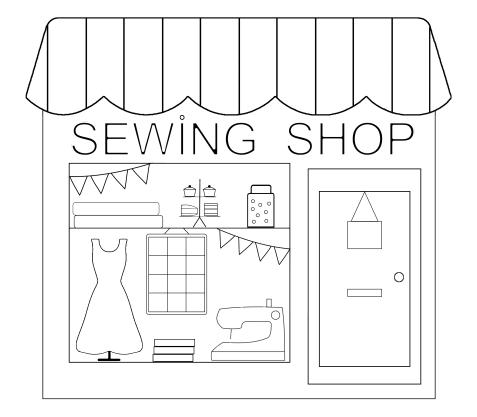

# Sewing Shop embroidery pattern

The design is based on the Sewing Shop book front cover and adapted for embroidering.

© De-ann Black 2021 De-annBlack.com Personal use only Do not copy or redistribute Thread: use one or two strands of embroidery floss.

This design was sewn on white cotton fabric.

Hoop size: six inches.

Trace the pattern on to the fabric.

Stitch the shop's main outline, window and door. Stitch the canopy and the shop's name. Then finish by stitching the items in the window.

**Canopy** Pink & white - satin stitch.

**Shop** Pink outline - back stitch.

**Shop Name** Black - back stitch.

Window frame Pink - back stitch. Pale grey shelf - back stitch.

### Door

Pink outlines - back stitch. Pink letterbox & door handle - satin stitch. Grey doorsign - straight stitch.

**Cake stand** Pale grey - back stitch.

# Cupcakes

Pink & blue bases - satin stitch. White topping - satin stitch. Red cherries - single stitch.

#### Cakes

Pink, white & pale vanilla - satin stitch. White, pink & pale chocolate - satin stitch. **Bunting** Pink & White - back stitch & satin stitch.

**Large rolls of fabric** Pink & lilac - satin stitch.

**Small rolls of fabric** Blue, pale yellow & pink - satin stitch.

# **Button jar** Jar outline pale grey - back stitch. Pink top - satin stitch.

Pink top - satin stitch. Pink, blue & yellow buttons - French knots.

# Quilt

Pink binding/outline - back stitch. Pink, blue & lilac patchwork squares satin stitch. Pale grey ties - single stitch.

**Dress & stand** Pink dress - satin stitch. Black stand - single stitch.

#### Sewing machine

Pink - back stitch & satin stitch. Grey needle - single stitch.